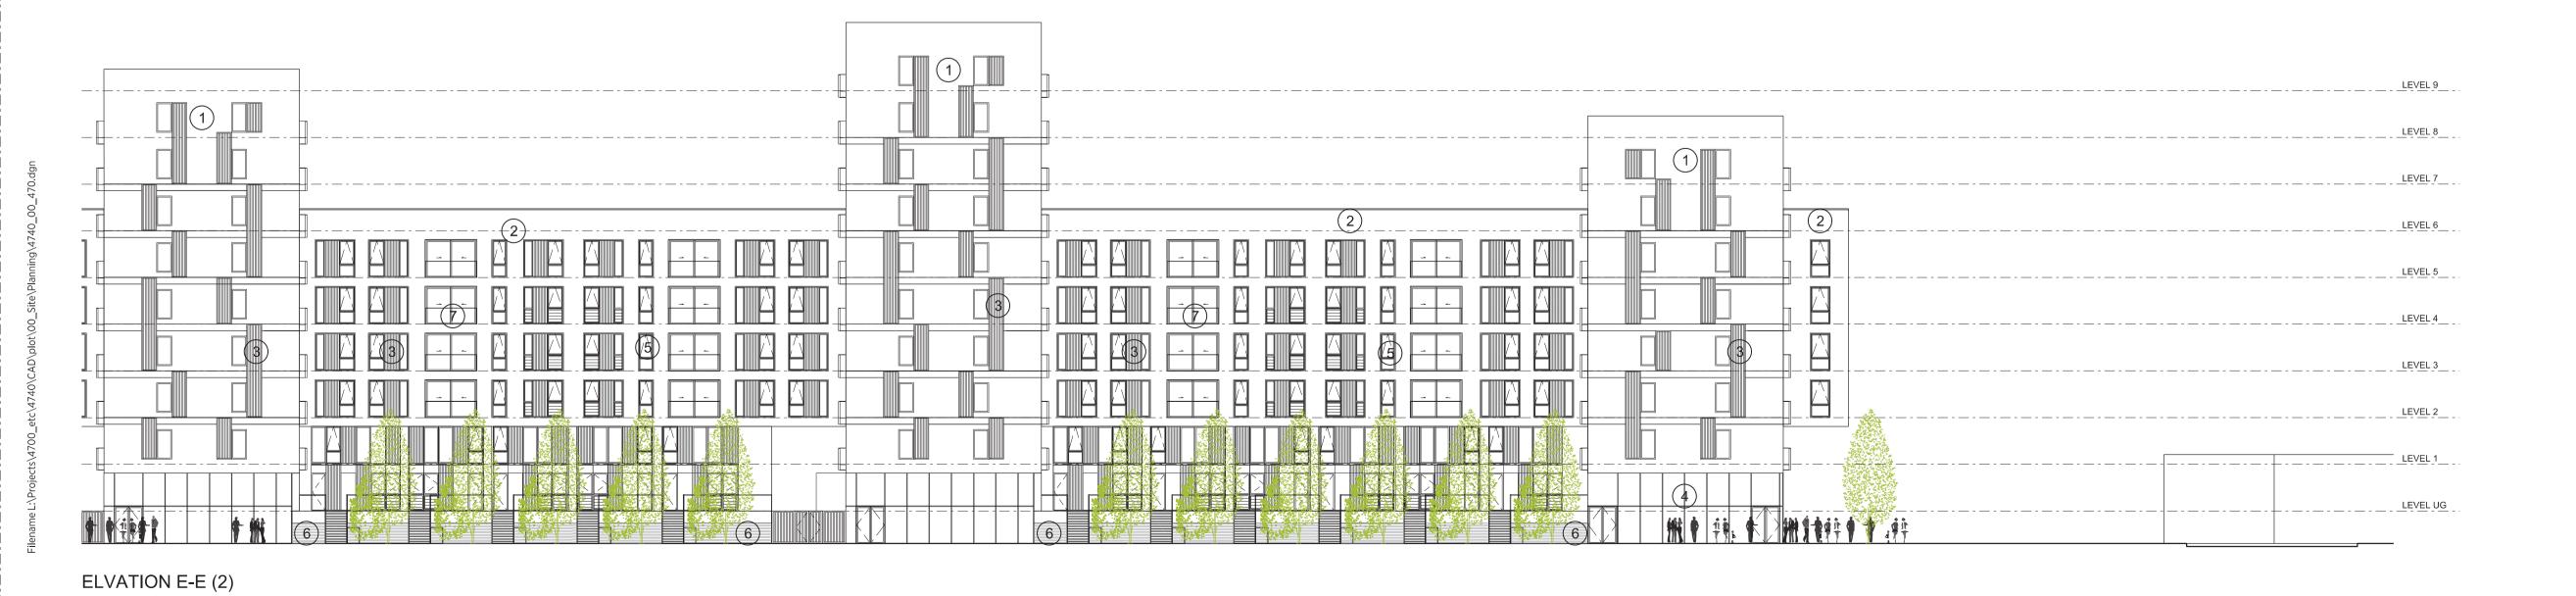

NOTES

1) BRICKWORK (TYPE 1)

MATERIALS KEY:

- (2) BRICKWORK (TYPE 2)
- 3 VERTICAL SLATTED TIMBER CLADDING
- 4) GLAZED CURTAIN WALLING
- (5) ALUMINIUM FRAMED WINDOWS
- 6 ALUMINIUM LOUVRES
- 7 GLASS BALUSTRADING
- (8) TIMBER BALUSTRADE

9 GLAZED BRICK

(10) VERTICAL TIMBER LOUVRES

HEIGHT OF SURROUNDING BUILDINGS NOT CONFIRMED

REV. DATE AMENDMENT

KEYPLAN

CLIENT